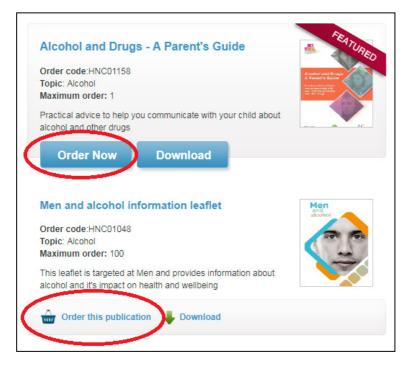

6. You can chose a resource by clicking the "Order Now" (for a featured resource) or "Order this publication" option.

7. When you have selected the resource you require you will be given the option to "Continue Shopping".