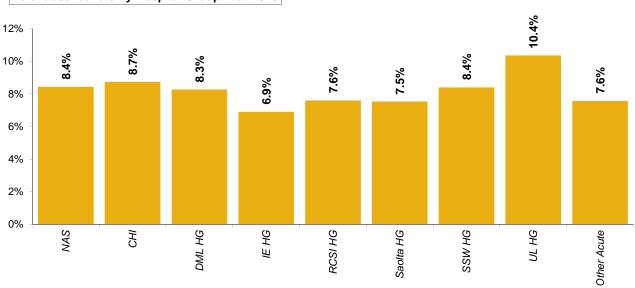

| 60.78%    | 4.93%              | 34.29%       |  |
| UMH Limerick                                          | 7.76%             | 0.53%              | 1.89%        | 10.18%           | 76.18%    | 5.23%              | 18.59%       |  |
| University of Limerick Hospital Group                 | 6.58%             | 0.48%              | 3.31%        | 10.36%           | 63.44%    | 4.65%              | 31.91%       |  |
| National Rehabilitation Hospital                      | 4.90%             | 0.56%              | 2.11%        | 7.57%            | 64.67%    | 7.45%              | 27.88%       |  |
| Other Acute Services                                  | 4.90%             | 0.56%              | 2.11%        | 7.57%            | 64.67%    | 7.45%              | 27.88%       |  |



Total absence rate by Hospital Group: Mar 2020

## Health Service Absence Rate - by HSE, S38 & Staff Category Mar 2020

| Health Service Executive by Staff Category Mar 2020 | Certified absence | Self-<br>certified<br>absence | COVID-<br>19<br>absence | Total<br>absence | Certified | Self-<br>certified | COVID-19 |
|-----------------------------------------------------|-------------------|-------------------------------|-------------------------|------------------|-----------|--------------------|----------|
| Total                                               | 4.83%             | 0.44%                         | 2.76%                   | 8.03%            | 60.13%    | 5.54%              | 34.33%   |
| Medical & Dental                                    | 1.44%             | 0.18%