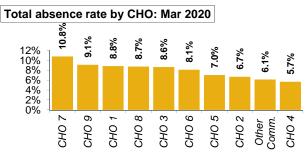

| 45.23%       |
| Health Service Executive                                      | 2.23%                | 0.37%              | 3.53%        | 6.13%            | 36.38%    | 5.98%              | 57.64%       |
| Other Community Services                                      | 2.23%                | 0.37%              | 3.53%        | 6.13%            | 36.38%    | 5.98%              | 57.64%       |
| Community Services                                            | 5.06%                | 0.37%              | 2.67%        | 8.11%            | 62.47%    | 4.54%              | 32.99%       |
| HWB, Corporate & National                                     | 4.15%                | 0.15%              | 1.20%        | 5.50%            | 75.49%    | 2.64%              | 21.87%       |









| Acute Service Absence Rate - by Hospital:<br>Mar 2020 | Certified<br>absence | Self-<br>certified | COVID-<br>19 | Total<br>absence | Certified | Self-<br>certified | COVID-<br>19 |
|-------------------------------------------------------|----------------------|--------------------|--------------|------------------|-----------|--------------------|--------------|
| Acute Services Total (Mar 2020):                      | 4.08%                | 0.48%              | 3.42%        | 7.98%            | 51.18%    | 6.02%              | 42.79%       |
| National Ambulance Service                            | 5.15%                | 0.67%              | 2.62%        | 8.44%            | 61.05%    | 7.90%              | 31.06%       |
| CHI at Crumlin                                        | 3.33