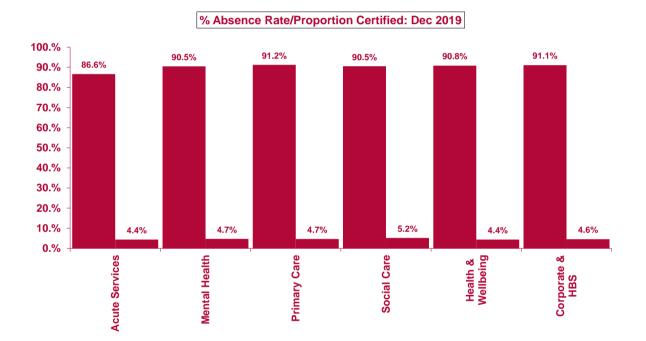

| 5.84%                       | 0.00%              | 1.51%                    | 4.38%   | 90.86%    |
| Corporate & HBS            | 0.00%               | 3.37%                  | 4.48%                                    | 4.72%                       | 2.61%              | 0.16%                    | 4.58%   | 91.08%    |
| Overall                    | 1.32%               | 5.06%                  | 3.72%                                    | 4.42%                       | 5.88%              | 6.00%                    | 4.67%   |           |
| Certified                  | 87.00%              | 86.16%                 | 89.56%                                   | 90.82%                      | 91.02%             | 89.33%                   | 88.63%  | 88.63%    |



#### HSE & Section 38 Absence Rates- by Community Healthcare Organisation & by Division: YTD Dec 2019

#### by Administration

| CHO / Staff Category          | certified | Overall | CHO 1  | CHO 2  | CHO 3  | CHO 4  | CHO 5  | CHO 6  | CHO 7  | CHO 8  | CHO 9  |
|-------------------------------|-----------|---------|--------|--------|--------|--------|--------|--------|--------|--------|--------|
| Health Service Executive      | 91.07%    | 5.34%   | 6.37%  | 4.38%  | 6.29%  | 3.55%  | 5.46%  | 5.27%  | 6.60%  | 6.50%  | 4.62%  |
| Section 38 Voluntary Agencies | 89.79%    | 4.47%   |        | 4.74%  | 4.31%  | 5.03%  | 5.07%  | 4.14%  | 4.56%  | 3.96%  | 4.30%  |
| Overall                       | 90.65%    | 5.02%   | 6.37%  | 4.47%  | 5.38%  | 4.00%  | 5.36%  | 4.47%  | 5.32%  | 5.77