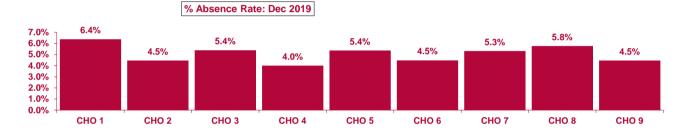

| 3.94 %  | 3.75 %  | 4.56 %  | 3.70 %  |
| Management & Administrative        | 91.53 %   | 4.35 %  | 4.95 %  | 3.43 %  | 5.12 %  | 2.85 %  | 4.63 %  | 3.65 %  | 5.36 %  | 4.69 %  | 4.80 %  |
| General Support Staff              | 93.13 %   | 5.64 %  | 6.47 %  | 3.15 %  | 7.48 %  | 4.20 %  | 6.03 %  | 5.90 %  | 6.87 %  | 5.93 %  | 4.97 %  |
| Patient & Client Care              | 90.18 %   | 5.74 %  | 7.06 %  | 4.91 %  | 5.01 %  | 4.79 %  | 5.62 %  | 5.33 %  | 6.49 %  | 6.74 %  | 5.54 %  |
| Overall                            | 90.65 %   | 5.02 %  | 6.37 %  | 4.47 %  | 5.38 %  | 4.00 %  | 5.36 %  | 4.47 %  | 5.32 %  | 5.77 %  | 4.46 %  |
| Certified                          |           | 90.65 % | 92.83 % | 93.17 % | 91.93 % | 88.61 % | 89.93 % | 87.06 % | 90.25 % | 90.45 % | 90.35 % |



#### Mental Health Division by Staff Category

| Mental Health                      | certified | Overall | CHO 1  | CHO 2  | СНО 3  | СНО 4  | СНО 5  | СНО 6  | СНО 7  | СНО 8  | СНО 9  |
|------------------------------------|-----------|---------|--------|--------|--------|--------|--------|--------|--------|--------|--------|
| Medical & Dental                   | 90.19%    | 1.93%   | 1.47%  | 1.15%  | 4.76%  | 0.96%  | 2.76%  | 0.68%  | 1.89%  | 1.20%  | 3.26%  |
| Nursing & Midwifery                | 89.89%    | 5.13%   | 6.34%  | 5.36%  | 6.79%  | 3.74%  | 5.07%  | 4.87%  | 4.46%  | 6.01%  | 4.22%  |
| Health & Social Care Professionals | 90.87%    | 4.13%   | 5.36%  | 4.28%  | 3.52%  | 2.76%  | 6.08%  | 4.96%  | 4.21%  | 4.61%  | 3.29%  |
| Management & Administrative        | 91