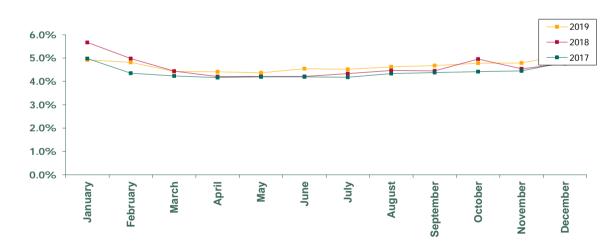

| 5.32%                  | 3.99%                                    | 4.61%                          | 6.32%              | 6.53%                    | 4.98%   | 88.73%    |
| January   | 1.46%               | 5.91%                  | 4.53%                                    | 5.72%                          | 7.07%              | 7.47%                    | 5.67%   | 88.02%    |
| 2017      | 1.19%               | 4.71%                  | 3.38%                                    | 4.07%                          | 5.48%              | 5.84%                    | 4.39%   | 88.93%    |
| Target    |                     |                        |                                          |                                |                    |                          | 3.5%    | 100.0%    |



| Acute Hospitals and Hospital Groups                                     | % Compliance with a maximum 24<br>hour shift (EU Commission<br>reporting requirement) - All<br>NCHDs | % Compliance with an average 48<br>hour working week (EWTD legal<br>requirement - EU Commission<br>reporting requirement) - All<br>NCHDs |
|-------------------------------------------------------------------------|------------------------------------------------------------------------------------------------------|------------------------------------------------------------------------------------------------------------------------------------------|
| St Vincent's University Hospital                                        | 100.0%